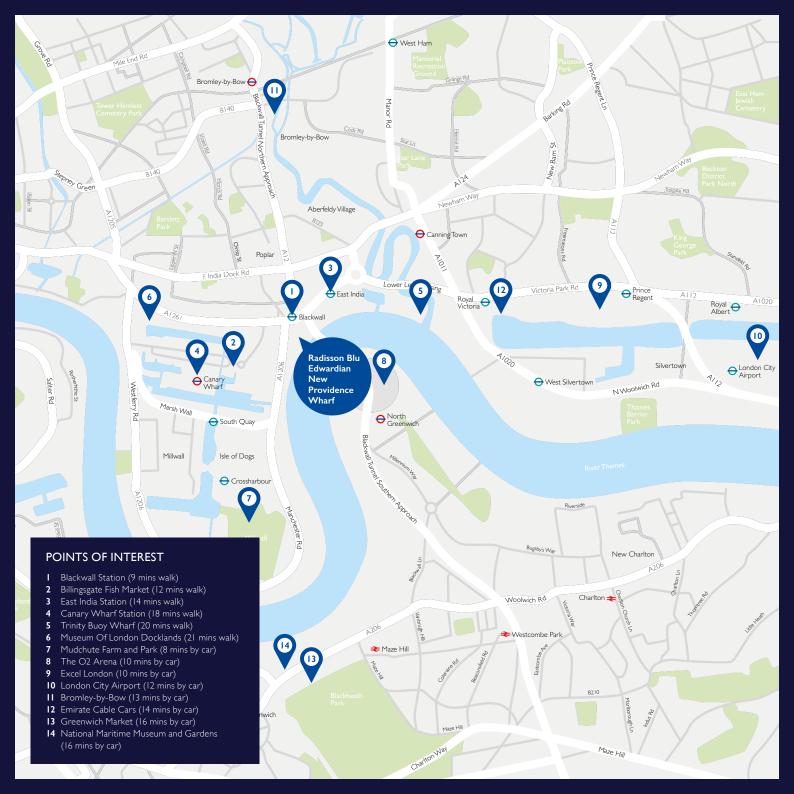

#### **TRAVEL**

#### Car Park

Onsite valet parking is available

## Underground

Canary Wharf/Canning Town (Jubilee Line) East India Blackwall (DLR)

#### Crossrail

Canary Wharf (Elizabeth Line)

#### **Train**

King's Cross St. Pancras Eurostar (7 miles)

## Airport

City Airport (3.4 miles) Heathrow (22 miles) Gatwick (33 miles) Stansted (35 miles) Luton (40 miles)

#### Shuttle Service

Complimentary shuttle to Canary Wharf operates:
Monday to Friday 6:45am - 9:30am There is an additional Friday service between 4:30pm - 6:30pm Saturday to Sunday 10am - 12pm and 4:30pm - 6:30pm
A return service operates from Canary Wharf back to the hotel Monday to Friday. Please ask concierge for details.